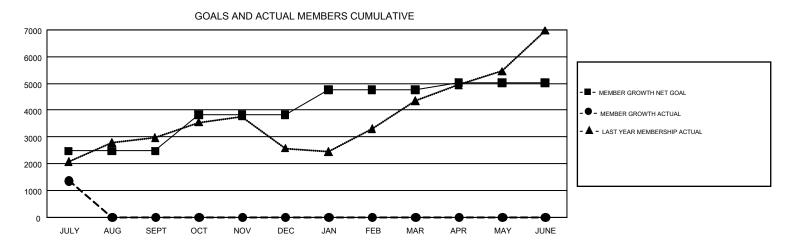

## GMT: SWADESH RANJAN SAHA

REPORT DOES NOT INCLUDE CLUBS IN UNDISTRICTED AREAS.

| Clubs                 |               |           |               | Members               |                           |                         |                                                    |  |
|-----------------------|---------------|-----------|---------------|-----------------------|---------------------------|-------------------------|----------------------------------------------------|--|
| RESULTS FOR 2018-2019 |               |           |               | RESULTS FOR 2018-2019 |                           |                         |                                                    |  |
| QUARTER               | NEW CLUB GOAL | NEW CLUBS | DROPPED CLUBS | QUARTER               | MEMBER GROWTH NET<br>GOAL | MEMBER GROWTH<br>ACTUAL | DROPPED<br>MEMBERS ACTUAL<br>(including transfers) |  |
| JULY/AUG/SEPT         | 84            | 64        | 9             | JULY/AUG/SEPT         | 2,475                     | 2,179                   | 747                                                |  |
| OCT/NOV/DEC           | 41            | 0         | 0             | OCT/NOV/DEC           | 1,355                     | 0                       | 0                                                  |  |
| JAN/FEB/MAR           | 29            | 0         | 0             | JAN/FEB/MAR           | 939                       | 0                       | 0                                                  |  |
| APR/MAY/JUNE          | 17            | 0         | 0             | APR/MAY/JUNE          | 260                       | 0                       | 0                                                  |  |