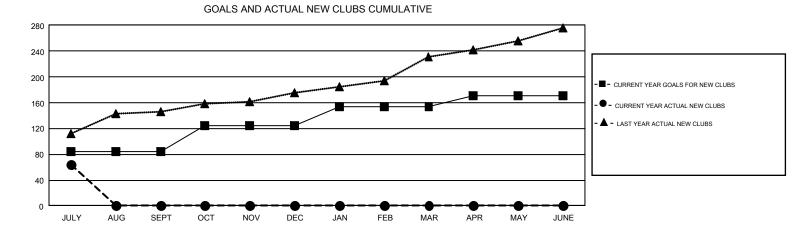

## GMT: SWADESH RANJAN SAHA

REPORT DOES NOT INCLUDE CLUBS IN UNDISTRICTED AREAS.

| Clubs                 |               |           |               | Members               |                           |                         |                                                    |  |
|-----------------------|---------------|-----------|---------------|-----------------------|---------------------------|-------------------------|----------------------------------------------------|--|
| RESULTS FOR 2018-2019 |               |           |               | RESULTS FOR 2018-2019 |                           |                         |                                                    |  |
| QUARTER               | NEW CLUB GOAL | NEW CLUBS | DROPPED CLUBS | QUARTER               | MEMBER GROWTH NET<br>GOAL | MEMBER GROWTH<br>ACTUAL | DROPPED<br>MEMBERS ACTUAL<br>(including transfers) |  |
| JULY/AUG/SEPT         | 84            | 64        | 9             | JULY/AUG/SEPT         | 2,475                     | 2,179                   | 747                                                |  |
| OCT/NOV/DEC           | 41            | 0         | 0             | OCT/NOV/DEC           | 1,355                     | 0                       | 0                                                  |  |
| JAN/FEB/MAR           | 29            | 0         | 0             | JAN/FEB/MAR           | 939                       | 0                       | 0                                                  |  |
| APR/MAY/JUNE          | 17            | 0         | 0             | APR/MAY/JUNE          | 260                       | 0                       | 0                                                  |  |